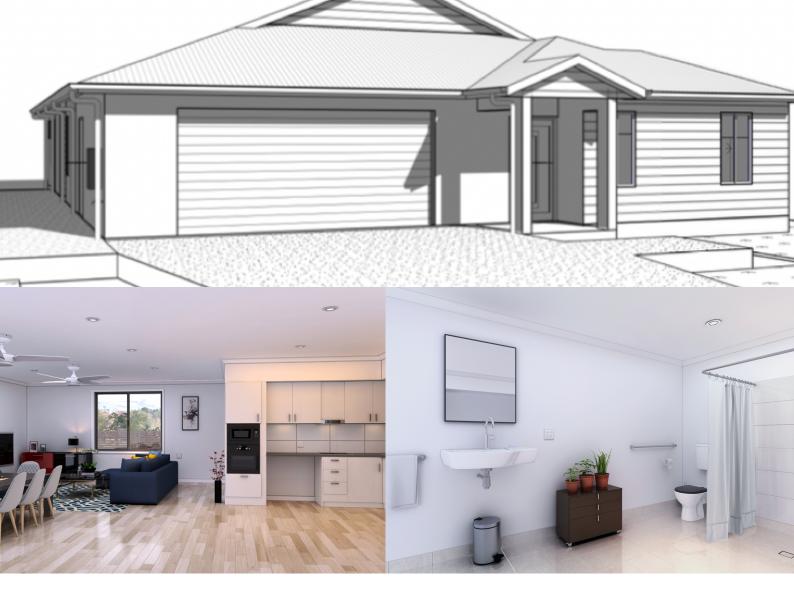

1L, HPS and FA Compatible

Large Living & Alfresco Area

3 Bedrooms + Onsite Overnight Assistance

2 Car Garage

Ensuite in Every Room

6 Mins to Stockland Townsville Shopping Centre.

## SUBURBIA THRIVES IN THIS **BUCHANAN STREET SDA**

Located in the already established and well renowned "Summerset Estate", this SDA boasts a premium suburban lifestyle centred around accessibility and self-determination. Built to support those with Improved Liveability, High Physical Support and Fully Accessible SDA funding, this home has been thoughtfully designed to reduce physical barriers in ones own home.