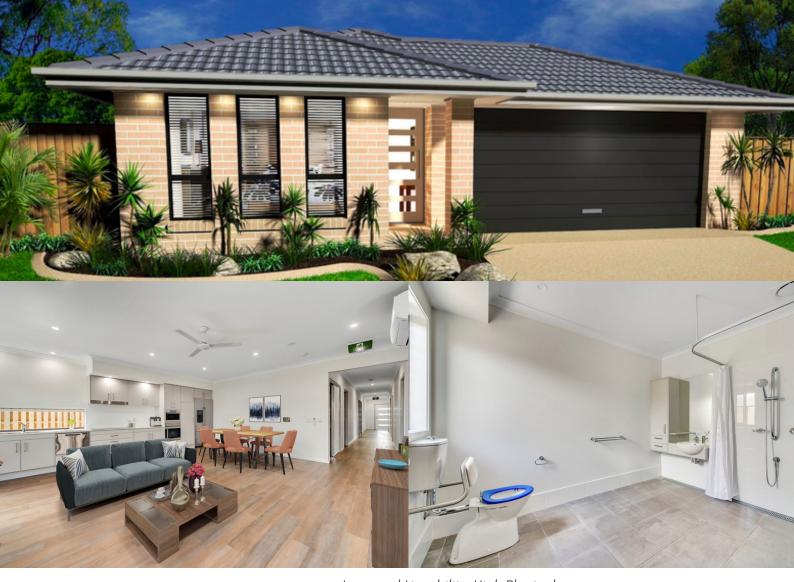

Improved Liveability, High Physical Support and Fully Accessible Compatible

Large Living & Alfresco Area

**Bedrooms** + Onsite Overnight Assistance

Ensuite in Every Room

2 Car Garage

7 Mins to St Andrews Hospital, Toowoomba

## **QUAINT LIVING IN AUSTRALIA'S "GARDEN CITY"**

Featuring thoughtfully designed accessibility features, whilst maintaining an aura of freedom and choice, this SDA will be available towards the end of the year for eligible participants. Located in Wilsonton, you wont be far from amenities and the rural delights this area has to offer